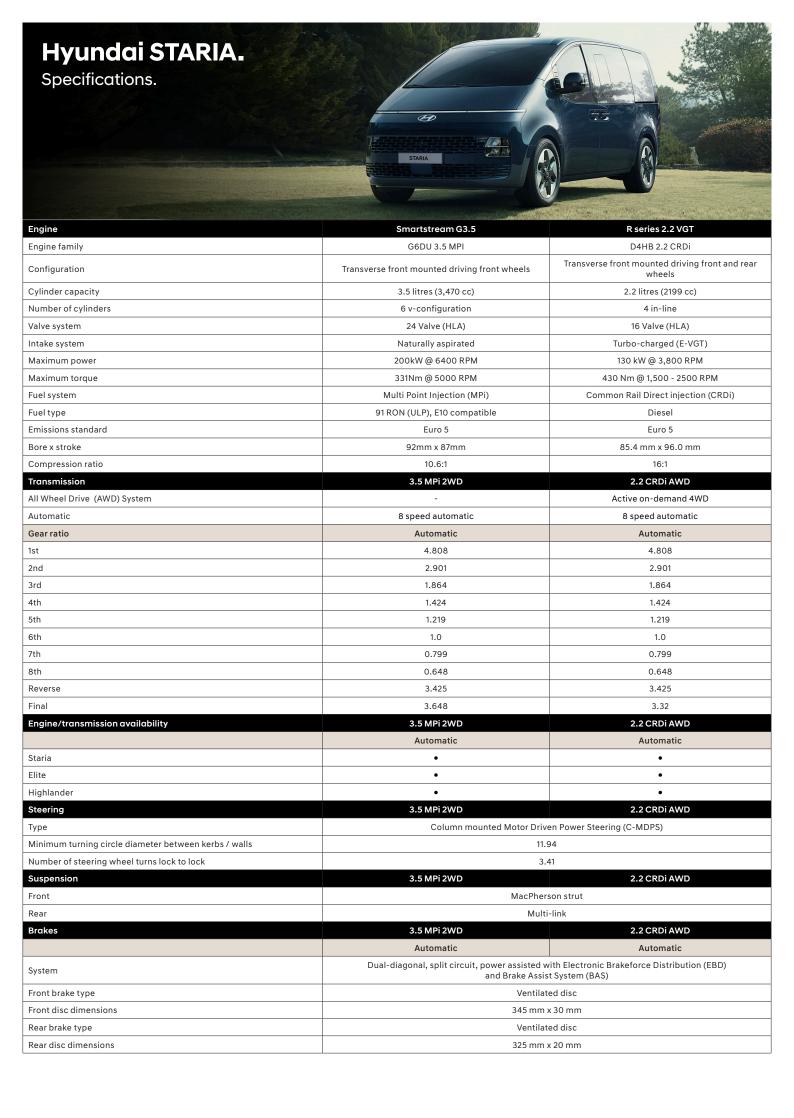

| Weight                                                                                                                                                                                                                                                                                                                                                                                                                                          | 3.5 MPi 2WD                                       |                                                                              | 2.2 CRDi AWD                                        |  |
|-----------------------------------------------------------------------------------------------------------------------------------------------------------------------------